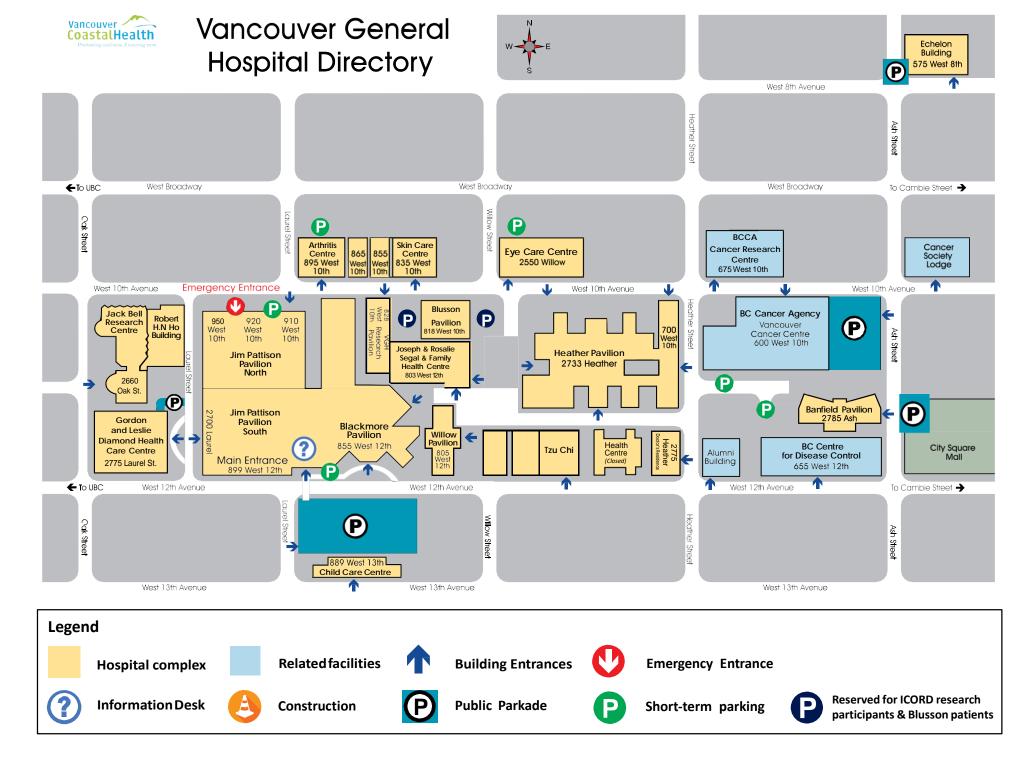

## PARKING AT VANCOUVER GENERAL HOSPITAL (VGH) SITES

| Vancouver CoastalHealth<br>Promoting wellness. Ensuring care.                                                                                                                                                                                                                                                                                                                                                                                                                                                                                                                                                                                                                                                                                                                                                                                                                                                                                                                                                                                                                                                                                                                        | VGH Parkade<br>(W. 12th Ave. & Laurel St.)                                                                                                                                                              | VGH (Upper)<br>Jim Pattison Pavilion<br>(Outside Main Entrance)                                                                                     | VGH (Lower)<br>Jim Pattison Pavilion<br>(Ground Level Entrance)                                                                                                               | Diamond Health Care Centre<br>Parkade (DHCC)<br>(2775 Laurel St.)                                                                                                                                       | The Skin Care Centre<br>(835 W. 10th Ave.)                                                                                                          | Eye Care Centre<br>(2550 Willow St. at 10th Ave.)                                                                                                   | VGH Courtyard<br>(Open Lot) <sup>1</sup>                                                                                                                                                    |
|--------------------------------------------------------------------------------------------------------------------------------------------------------------------------------------------------------------------------------------------------------------------------------------------------------------------------------------------------------------------------------------------------------------------------------------------------------------------------------------------------------------------------------------------------------------------------------------------------------------------------------------------------------------------------------------------------------------------------------------------------------------------------------------------------------------------------------------------------------------------------------------------------------------------------------------------------------------------------------------------------------------------------------------------------------------------------------------------------------------------------------------------------------------------------------------|---------------------------------------------------------------------------------------------------------------------------------------------------------------------------------------------------------|-----------------------------------------------------------------------------------------------------------------------------------------------------|-------------------------------------------------------------------------------------------------------------------------------------------------------------------------------|---------------------------------------------------------------------------------------------------------------------------------------------------------------------------------------------------------|-----------------------------------------------------------------------------------------------------------------------------------------------------|-----------------------------------------------------------------------------------------------------------------------------------------------------|---------------------------------------------------------------------------------------------------------------------------------------------------------------------------------------------|
| OPERATING<br>HOURS                                                                                                                                                                                                                                                                                                                                                                                                                                                                                                                                                                                                                                                                                                                                                                                                                                                                                                                                                                                                                                                                                                                                                                   | 24 hrs,<br>7 days/week (24/7)<br>(Attendant)                                                                                                                                                            | 24 hrs,<br>7 days/week (24/7)                                                                                                                       | 24 hrs,<br>7 days/week (24/7)                                                                                                                                                 | 6am - 12 midnight<br>7 days/ week <sup>2</sup><br>(Attendant)                                                                                                                                           | 7am - 7pm<br>Monday to Friday.<br>Closed on weekends<br>and holidays.                                                                               | 6:30am - 6pm<br>Monday to Friday.<br>Closed on weekends<br>and holidays.                                                                            | <ul> <li>&gt; 24 hrs, 7 days/week</li> <li>(24/7) for people with</li> <li>disabilities only<sup>5</sup></li> <li>&gt; 5pm to 7am public may</li> <li>park in 'pass-only' stalls</li> </ul> |
| PARKING RATES<br>(subject to change)                                                                                                                                                                                                                                                                                                                                                                                                                                                                                                                                                                                                                                                                                                                                                                                                                                                                                                                                                                                                                                                                                                                                                 | > \$3.00 for 1/2 hour<br>> \$18.75 all day <sup>3</sup><br>> \$64.50 for 1-week pass<br>> No monthly pass                                                                                               | > \$3.75 for 1/2 hour to a<br>max. 2 hours                                                                                                          | <ul> <li>\$3.00 for 1/2 hour<sup>4</sup></li> <li>\$18.75 (7am to 5pm, Mon – Fri)</li> <li>Parking for people with disabilities &amp; motorcycles only<sup>5</sup></li> </ul> | > \$3.00 for 1/2 hour<br>> \$18.75 all day <sup>3</sup><br>> \$64.50 for 1-week pass<br>> No monthly pass                                                                                               | > \$2.00 for 1/2 hour<br>> \$10.00 (7am to 7pm,<br>patient with meter code<br>only, see Skin Care Centre<br>office for details)                     | > \$3.00 for 1/2 hour<br>> \$18.75 (6:30am to<br>6pm)                                                                                               | > \$3.00 for 1/2 hour<br>> \$18.75 (6am to 5pm)                                                                                                                                             |
| PAYMENTOPTIONS                                                                                                                                                                                                                                                                                                                                                                                                                                                                                                                                                                                                                                                                                                                                                                                                                                                                                                                                                                                                                                                                                                                                                                       | <ul> <li>&gt; Attendant location</li> <li>&gt; Acceptable payments</li> <li>include credit card,</li> <li>debit card, and cash (no</li> <li>\$50 or \$100 bills) at</li> <li>attendant booth</li> </ul> | <ul> <li>&gt; Meter or Pay by phone</li> <li>&gt; Accepts coins (loonies, toonies &amp; quarters)<sup>6</sup></li> <li>&gt; Credit cards</li> </ul> | <ul> <li>Meter or Pay by phone</li> <li>Accepts coins (loonies, toonies &amp; quarters)<sup>6</sup></li> <li>Credit cards</li> </ul>                                          | <ul> <li>&gt; Attendant location</li> <li>&gt; Acceptable payments</li> <li>include credit card,</li> <li>debit card, and cash (no</li> <li>\$50 or \$100 bills) at</li> <li>attendant booth</li> </ul> | <ul> <li>&gt; Meter or Pay by phone</li> <li>&gt; Accepts coins (loonies, toonies &amp; quarters)<sup>6</sup></li> <li>&gt; Credit cards</li> </ul> | <ul> <li>&gt; Meter or Pay by phone</li> <li>&gt; Accepts coins (loonies, toonies &amp; quarters)<sup>6</sup></li> <li>&gt; Credit cards</li> </ul> | <ul> <li>&gt; Meter or Pay by phone</li> <li>&gt; Accepts coins (loonies, toonies &amp; quarters)<sup>6</sup></li> <li>&gt; Credit cards</li> </ul>                                         |
| MAXIMUMVEHICLE<br>HEIGHT                                                                                                                                                                                                                                                                                                                                                                                                                                                                                                                                                                                                                                                                                                                                                                                                                                                                                                                                                                                                                                                                                                                                                             | All levels = 6' 7"                                                                                                                                                                                      | All levels = 8' 6"                                                                                                                                  | All levels = 6' 7"                                                                                                                                                            | 1st - 3rd level down = 7'<br>4th - 5th level down = 6' 6"                                                                                                                                               | All levels = 7'                                                                                                                                     | All levels = 7'                                                                                                                                     | No height restrictions                                                                                                                                                                      |
| EXTRA-LONG<br>VEHICLEPARKING                                                                                                                                                                                                                                                                                                                                                                                                                                                                                                                                                                                                                                                                                                                                                                                                                                                                                                                                                                                                                                                                                                                                                         | Not available                                                                                                                                                                                           | Not available                                                                                                                                       | Not available                                                                                                                                                                 | Not available                                                                                                                                                                                           | Not available                                                                                                                                       | Not available                                                                                                                                       | Not available                                                                                                                                                                               |
| TOWING                                                                                                                                                                                                                                                                                                                                                                                                                                                                                                                                                                                                                                                                                                                                                                                                                                                                                                                                                                                                                                                                                                                                                                               | Within all hospital sites: Drake Towing 604-251-3344<br>City streets or lanes (City of Vancouver): Buster's Towing 604-685-8181                                                                         |                                                                                                                                                     |                                                                                                                                                                               |                                                                                                                                                                                                         |                                                                                                                                                     |                                                                                                                                                     |                                                                                                                                                                                             |
| <ul> <li><sup>1</sup> Includes Heather, Research &amp; Willow Pavilion, Blusson Spinal Cord Centre (iCORD) and Joseph &amp; Rosalie Segal Family Health Centre. This area is accessible via Heather Street, W. 12th Avenue, or W. 10th Avenue.</li> <li><sup>2</sup> No elevator access on weekends as building is closed. Access vehicles through the ramps or stairs.</li> <li><sup>3</sup> Day pass 'In and out' privilege takes effect from the time of first entry and in effect for 24 hours. Valid only for one vehicle &amp; is non-transferable. Must get receipt from attendant the first time vehicle exits &amp; should be presented to the attendant each time when exiting.</li> <li><sup>4</sup> All dialysis patients must obtain special parking permit at the Dialysis department and purchase the first 1/2 hour Øparking.</li> <li><sup>5</sup> All persons with disabilities must display a valid permit issued by the SPARC BC. Come to the Centre for Patients and Families, Jim Pattison Pavilion, Rm1861 for more information.</li> <li><sup>6</sup> The meter will time out if the transaction is not completed within 60 seconds (one minute).</li> </ul> |                                                                                                                                                                                                         |                                                                                                                                                     |                                                                                                                                                                               |                                                                                                                                                                                                         |                                                                                                                                                     |                                                                                                                                                     |                                                                                                                                                                                             |
| PARKING ISSUES CONTACT NUMBERS                                                                                                                                                                                                                                                                                                                                                                                                                                                                                                                                                                                                                                                                                                                                                                                                                                                                                                                                                                                                                                                                                                                                                       |                                                                                                                                                                                                         |                                                                                                                                                     |                                                                                                                                                                               |                                                                                                                                                                                                         |                                                                                                                                                     |                                                                                                                                                     |                                                                                                                                                                                             |
| Pay-by-phone                                                                                                                                                                                                                                                                                                                                                                                                                                                                                                                                                                                                                                                                                                                                                                                                                                                                                                                                                                                                                                                                                                                                                                         |                                                                                                                                                                                                         |                                                                                                                                                     |                                                                                                                                                                               |                                                                                                                                                                                                         | 604-662-7275                                                                                                                                        |                                                                                                                                                     |                                                                                                                                                                                             |
| Out-of-Service Parking Meters                                                                                                                                                                                                                                                                                                                                                                                                                                                                                                                                                                                                                                                                                                                                                                                                                                                                                                                                                                                                                                                                                                                                                        |                                                                                                                                                                                                         |                                                                                                                                                     |                                                                                                                                                                               |                                                                                                                                                                                                         | 778-370-5050                                                                                                                                        |                                                                                                                                                     |                                                                                                                                                                                             |
|                                                                                                                                                                                                                                                                                                                                                                                                                                                                                                                                                                                                                                                                                                                                                                                                                                                                                                                                                                                                                                                                                                                                                                                      |                                                                                                                                                                                                         |                                                                                                                                                     |                                                                                                                                                                               |                                                                                                                                                                                                         | 604-305-0355                                                                                                                                        |                                                                                                                                                     |                                                                                                                                                                                             |
| Refunds (obtain a reimbursement form directly from the Parking attendant*):                                                                                                                                                                                                                                                                                                                                                                                                                                                                                                                                                                                                                                                                                                                                                                                                                                                                                                                                                                                                                                                                                                          |                                                                                                                                                                                                         |                                                                                                                                                     |                                                                                                                                                                               |                                                                                                                                                                                                         |                                                                                                                                                     |                                                                                                                                                     |                                                                                                                                                                                             |
| VGH Booth Attendant                                                                                                                                                                                                                                                                                                                                                                                                                                                                                                                                                                                                                                                                                                                                                                                                                                                                                                                                                                                                                                                                                                                                                                  |                                                                                                                                                                                                         |                                                                                                                                                     |                                                                                                                                                                               |                                                                                                                                                                                                         | 604-875-4111 ext. 61601                                                                                                                             |                                                                                                                                                     |                                                                                                                                                                                             |
|                                                                                                                                                                                                                                                                                                                                                                                                                                                                                                                                                                                                                                                                                                                                                                                                                                                                                                                                                                                                                                                                                                                                                                                      |                                                                                                                                                                                                         |                                                                                                                                                     |                                                                                                                                                                               |                                                                                                                                                                                                         | 604-875-4111 ext. 61054<br>604-417-6545                                                                                                             |                                                                                                                                                     |                                                                                                                                                                                             |
| Towed Vehicle Issues                                                                                                                                                                                                                                                                                                                                                                                                                                                                                                                                                                                                                                                                                                                                                                                                                                                                                                                                                                                                                                                                                                                                                                 |                                                                                                                                                                                                         |                                                                                                                                                     |                                                                                                                                                                               |                                                                                                                                                                                                         | 604-417-6545<br>604-875-4111 ext. 4777                                                                                                              |                                                                                                                                                     |                                                                                                                                                                                             |
|                                                                                                                                                                                                                                                                                                                                                                                                                                                                                                                                                                                                                                                                                                                                                                                                                                                                                                                                                                                                                                                                                                                                                                                      |                                                                                                                                                                                                         |                                                                                                                                                     |                                                                                                                                                                               |                                                                                                                                                                                                         | 604-875-4111 EXI. 4777<br>604-417-6545                                                                                                              |                                                                                                                                                     |                                                                                                                                                                                             |
|                                                                                                                                                                                                                                                                                                                                                                                                                                                                                                                                                                                                                                                                                                                                                                                                                                                                                                                                                                                                                                                                                                                                                                                      |                                                                                                                                                                                                         |                                                                                                                                                     |                                                                                                                                                                               |                                                                                                                                                                                                         |                                                                                                                                                     |                                                                                                                                                     |                                                                                                                                                                                             |