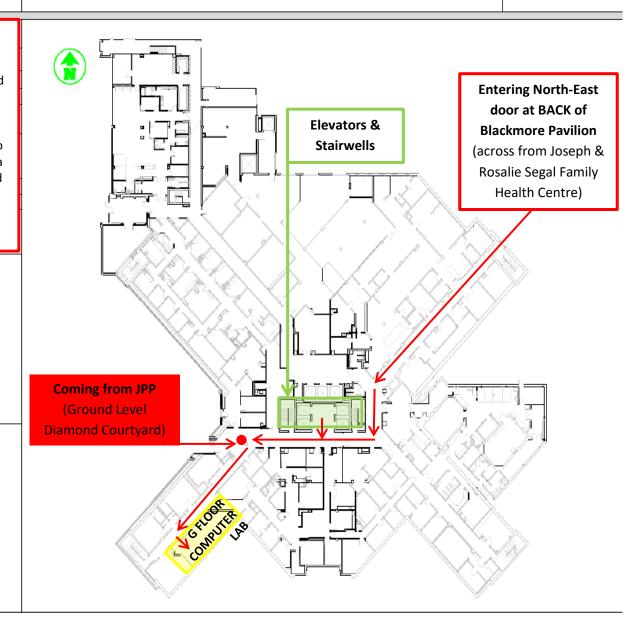

The <u>G Floor Computer Lab</u> is located on the GROUND FLOOR of the LEON JUDAH BLACKMORE PAVILION (BP).

- If entering from JPP Main Entrance, go to the ground floor Diamond Courtyard and proceed east into Blackmore Pavilion; when you come to a pillar in the middle of the hallway make a right down the hallway and follow signage to the COMPUTER LAB.
- If entering from BP Main Entrance, take the elevator/stairs down to the ground floor and make a right towards JPP; when you come to a pillar in the middle of the hallway make a left down the hallway and follow signage to the COMPUTER LAB.
- If entering from back ground level entry of Blackmore Pavilion, follow red arrows as indicated on map to the COMPUTER LAB.