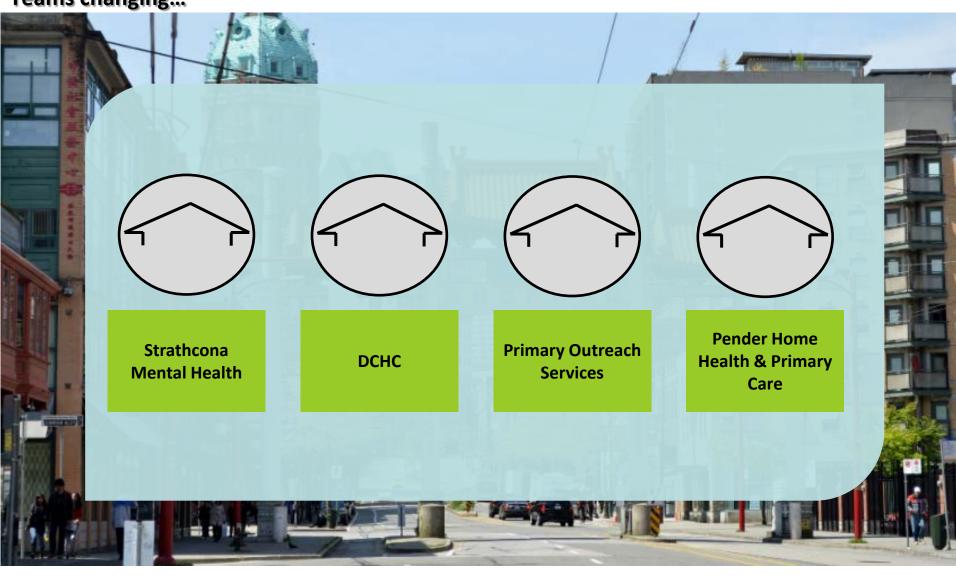

#### Into new teams...

# **3 COMMUNITY HEALTH CENTRES**

8:30 am - 8:00 pm MON - FRI

MENTAL HEALTH

8:30 am - 5:00 pm MON - SUN

8:30 am - 8:00 pm MON - SUN

59 West Pender 8:30 am - 8:00 pm MON - FRI

Services arranged as needed