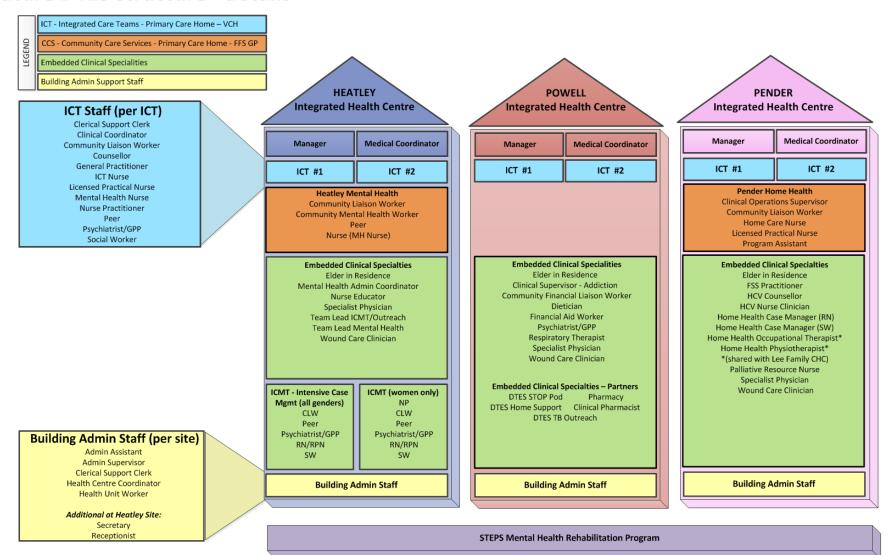

# **3 COMMUNITY HEALTH CENTRES**

8:30 am - 8:00 pm MON - FRI

MENTAL HEALTH

8:30 am - 5:00 pm MON - SUN

8:30 am - 8:00 pm MON - SUN

59 West Pender 8:30 am - 8:00 pm MON - FRI

Services arranged as needed

### **Future DTES structure - details**

# Implementation numbers >8000 current clients transitioned to new teams **200** FTEs involved directly, completed training staff participated in job fairs, choosing new job descriptions, work 136 schedules, teams and locations **27** different education courses for ICT staff **23** GPs with new contract expectations

4 floors of facilities to renovate

new clinical IT modules

In 2018...

**Integrated Team:** 

Family Doctor

Mental Health Care

Substance Use Care

Harm Reduction

Counselling & Groups

Outreach

Peer Support

Social Work Care

**Nursing Care** 

More hours per week health care is available