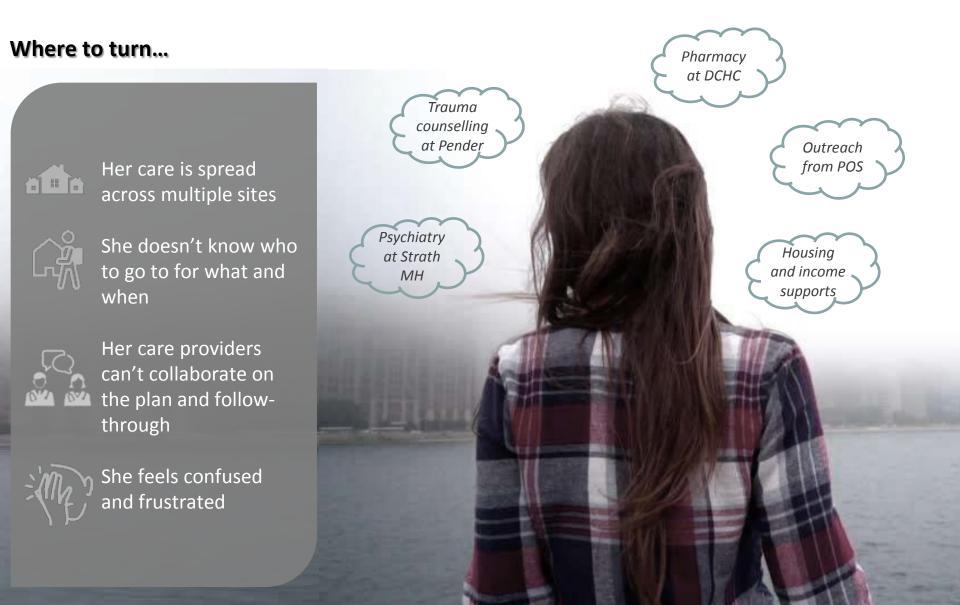

# Trying to get help...

# Confusion, frustration, danger...

# **Knowing where to turn...**

Feeling connection...

Culturally meaningful...